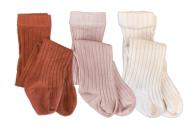

Classic Cardigan | \$23 Blush, Bowie Grey, Cinnamon, Cream, Latte, Mauve, Navy, Olive, Walnut XS, S, M, L

Classic Mittens | \$11 Blush, Cinnamon, Cream Navy, Red, Rose XS·S·M

 $\begin{array}{c|c} Tights & \$7.50 \\ Blush, Oat & NB \cdot XS \cdot S \cdot M \\ Cinnamon & XS \cdot S \cdot M \end{array}$ 