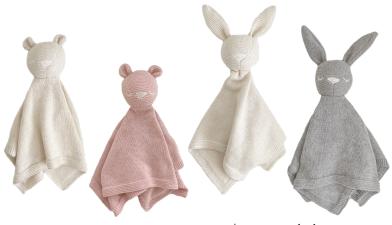

Heirloom Organic Cotton Overalls | Blush, Cream, Grey 3-6m | \$20

Heirloom Organic Cotton Romper | Blush, Cream, Grey 0-3m · 3-6m · 6-12m · 12-18m | \$20

Organic Cotton Lovey, Bear | Cream, Blush Organic Cotton Lovey, Bunny | Cream, Grey 14" x 14" | \$16