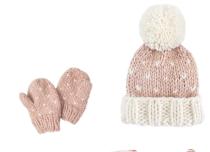

Sawyer Hat, Rose |  $XS \cdot S \cdot M$  | \$14.50 Sawyer Cardigan, Rose |  $XS \cdot S \cdot M$  | \$24.50 Sawyer Mittens, Rose |  $XS \cdot S \cdot M$  | \$11

Classic Pom Hat, Rose |  $XS \cdot S \cdot M$  | \$14.50 Popcorn Cardigan, Rose |  $XS \cdot S \cdot M$  | \$23 Classic Mittens, Rose |  $XS \cdot S \cdot M$  | \$11