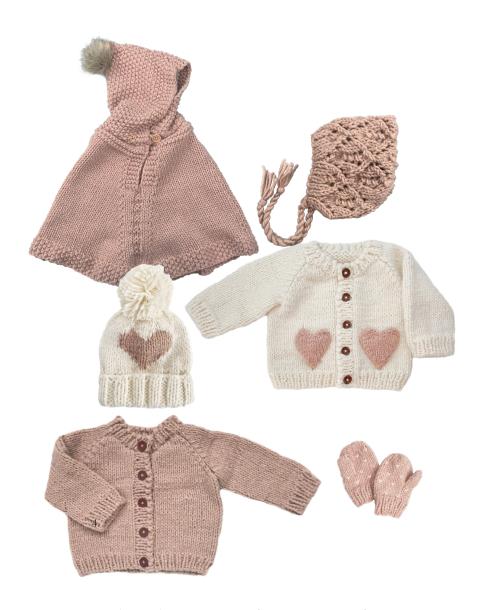

Nell Stripe Hat | Blush/Walnut, Olive/Walnut | XS · S · M | \$14.50 Classic Cardigan | Walnut, Olive | XS · S · M | \$23 Poncho with Faux Fur Pom | Olive, Walnut | S 1-2y · M 2-4y | \$21 Classic Booties | Olive, Walnut | NB 0-12m | \$12

Poncho, with Faux Fur Pom | S 1-2y·M 2-4y | \$21 Blair Bonnet, Blush | NB·XS·S·M | \$14.50 Heart Cardigan, Blush | NB·XS·S·M | \$24.50 Heart Hat, Blush | XS·S·M·L | \$14.50 Classic Cardigan, Blush | XS·S·M·L | \$23 Sawyer Mittens, Blush | XS·S·M | \$11

Sawyer Hat, Rose | XS·S·M | \$14.50 Heart Mittens, Blush | XS·S·M | \$11 Popcorn Cardigan, Blush | NB·XS·S·M·L | \$23 Ari Bonnet, Blush | NB·XS | \$14.50 Stripe Cardigan, Pastel | XS·S·M | \$24.50 Classic Booties, Blush | NB 0-12m | \$12