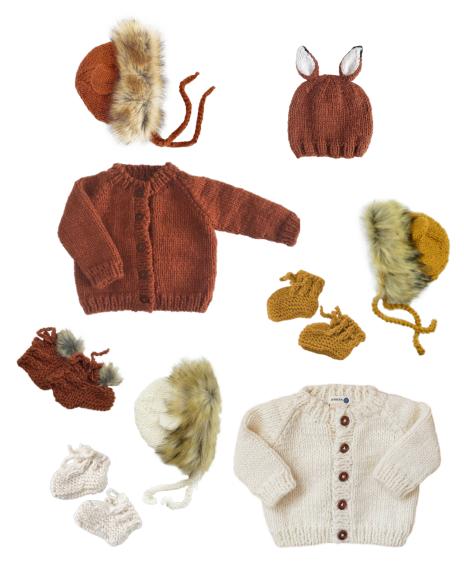

Nell Stripe Hat | Blush/Walnut, Olive/Walnut | XS · S · M | \$14.50 Classic Cardigan | Walnut, Olive | XS · S · M | \$23 Poncho with Faux Fur Pom | Olive, Walnut | S 1-2y · M 2-4y | \$21 Classic Booties | Olive, Walnut | NB 0-12m | \$12

Capel White/Grey  $S \cdot M$ 

Liberty Bunny Hats | \$14.50

Rusty Fox Hat | Cinnamon | NB  $\cdot$  XS  $\cdot$  S  $\cdot$  M | \$14.50

Lennon Lion Bonnet | Cinnamon, Cream, Mustard NB·XS·S·M | \$14.50

Classic Cardigan | Cinnamon, Cream | XS·S·M·L | \$23

Booties | Cinnamon, Cream, Mustard | NB 0-12m | \$12

Tiger Hat | Cinnamon/Latte | XS·S·M | \$14.50

Cheetah Hat | Latte/Black, Blush/Cream, Latte/Cream NB · XS · S · M · L | \$14.50

Cheetah Cardigan | Latte/Black, Latte/Cream | XS  $\cdot$  S  $\cdot$  M | \$24.50