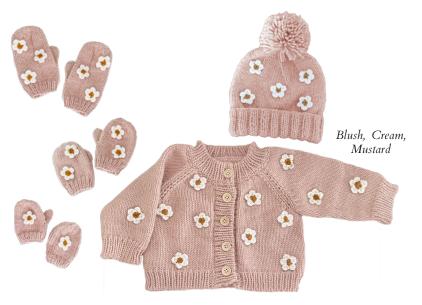

Flower Hat, Blush |  $XS \cdot S \cdot M$  | \$14.50 Flower Cardigan, Blush |  $XS \cdot S \cdot M$  | \$24.50 Flower Mittens, Blush |  $XS \cdot S \cdot M$  | \$11

Heart Hat, Blush | XS  $\cdot$  S  $\cdot$  M  $\cdot$  L | \$14.50 Heart Cardigan, Blush | NB  $\cdot$  XS  $\cdot$  S  $\cdot$  M  $\cdot$  L | \$24.50 Heart Mittens, Blush | XS  $\cdot$  S  $\cdot$  M | \$11