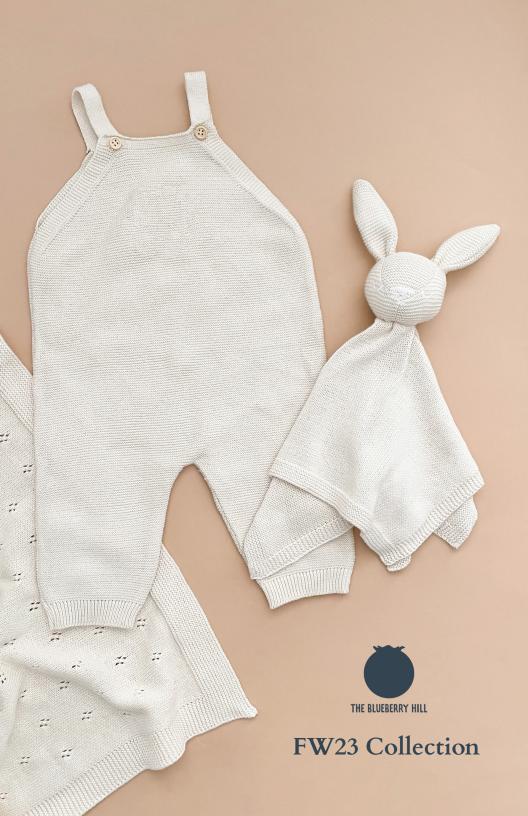

Introducing The Blueberry Hill Heirloom Collection – a new line of organic cotton and merino wool infant apparel, blankets, and loveys that are perfect for your little ones. Our Heirloom Collection is crafted from the softest and highest-quality material, making them gentle on your baby's delicate skin. It is perfect for gifting, the high-quality and timeless designs make them perfect for any baby shower, newborn arrival or any other occasion.

Heirloom Organic Cotton Overalls | Blush, Cream, Grey 3-6m | \$20

Heirloom Organic Cotton Romper | Blush, Cream, Grey 0-3m · 3-6m · 6-12m · 12-18m | \$20

Organic Cotton Lovey, Bear | Cream, Blush Organic Cotton Lovey, Bunny | Cream, Grey 14" x 14" | \$16

Heirloom Organic Cotton Pique Blanket | Blush, Cream, Grey 32" x 40" | \$26

Pique Blanket + Lovey Gift Set, Bear | Cream, Blush Pique Blanket + Lovey Gift Set, Bunny | Cream, Grey \$39.50

Sunset Hat | Navy, Rose | XS·S·M | \$14.50 Sunset Cardigan | Navy, Rose | XS·S·M | \$24.50 Classic Mittens | Navy, Rose | XS·S·M | \$11