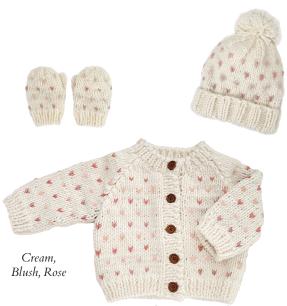

Flower Hat, Blush |  $XS \cdot S \cdot M$  | \$14.50 Flower Cardigan, Blush |  $XS \cdot S \cdot M$  | \$24.50 Flower Mittens, Blush |  $XS \cdot S \cdot M$  | \$11

Heart Hat, Blush | XS  $\cdot$  S  $\cdot$  M  $\cdot$  L | \$14.50 Heart Cardigan, Blush | NB  $\cdot$  XS  $\cdot$  S  $\cdot$  M  $\cdot$  L | \$24.50 Heart Mittens, Blush | XS  $\cdot$  S  $\cdot$  M | \$11