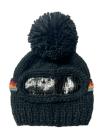

Navy Bowie Grey, Silver metallic

Retro Navy, Cinnamon, Mustard, Bowie Grey, Silver metallic

Black Black, Red, Mustard, Sky Blue Black metallic

Ski Goggle Hats |  $XS \cdot S \cdot M \cdot L$  | \$14.50

Diamond Fair Isle Hat | Olive, Walnut, Navy XS·S·M | \$14.50