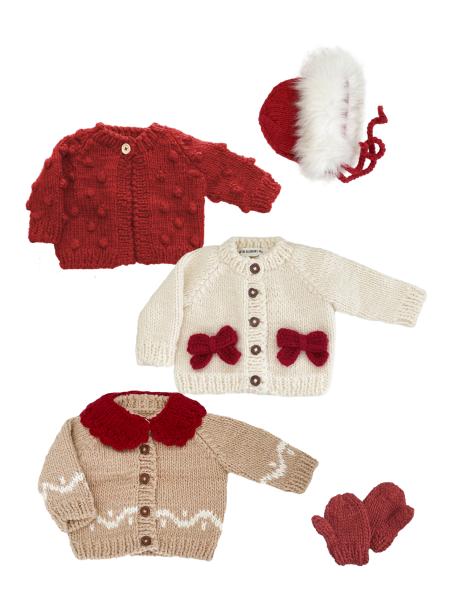

Cheetah Mittens | Latte/Black | XS·S·M | \$14.50

Faux Fur Bonnet, Red | XS·S·M | \$14.50 Popcorn Cardigan, Red | XS·S·M | \$23 Bow Cardigan, Cream | XS·S·M | \$24.50 Gingerbread Cardgian, Latte | XS·S·M | \$24.50 Classic Mittens, Red | XS·S·M | \$11