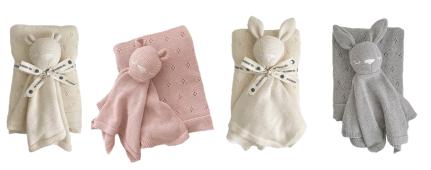

Heirloom Organic Cotton Overalls | Blush, Cream, Grey 3-6m | \$20

Heirloom Organic Cotton Romper | Blush, Cream, Grey 0-3m · 3-6m · 6-12m · 12-18m | \$20

Organic Cotton Lovey, Bear | Cream, Blush Organic Cotton Lovey, Bunny | Cream, Grey 14" x 14" | \$16