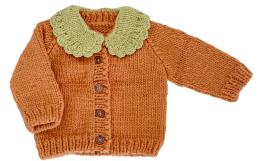

Nell Stripe Hat | Blush/Walnut, Olive/Walnut | XS · S · M | \$14.50 Classic Cardigan | Walnut, Olive | XS · S · M | \$23 Poncho with Faux Fur Pom | Olive, Walnut | S 1-2y · M 2-4y | \$21 Classic Booties | Olive, Walnut | NB 0-12m | \$12