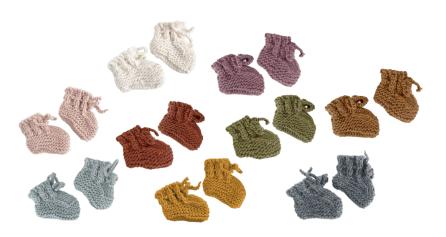

Classic Pom Hat | \$14.50 Blush, Cinnamon, Flax, Latte, Mustard, Olive, Rose | XS  $\cdot$  S  $\cdot$  M Cream, Navy | XS  $\cdot$  S  $\cdot$  M  $\cdot$  L

Classic Booties | \$12 Blush, Bowie Grey, Cream, Cinnamon, Mauve, Mustard, Olive, Walnut, Zinc NB 0-12m