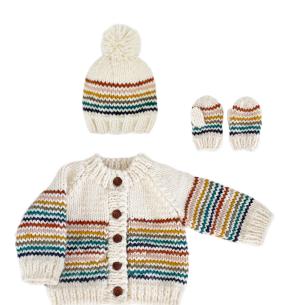

Sawyer Cardigan, Retro XS·S·M | \$24.50

Sawyer Mittens, Retro XS · S · M | \$11

Cinnamon, Mustard, Olive, Navy

6

Stripe Hat, Retro XS·S·M·L | \$14.50

Stripe Cardigan, Retro  $XS \cdot S \cdot M \cdot L \mid \$24.50$ 

Stripe Mittens, Retro XS · S · M | \$11

Cinnamon, Blush, Mustard, Olive, Teal, Navy

Sawyer Hat, Blush  $XS \cdot S \cdot M \cdot L \mid \$14.50$ 

Sawyer Cardigan, Blush XS·S·M·L | \$24.50

Sawyer Mittens, Blush XS·S·M | \$11