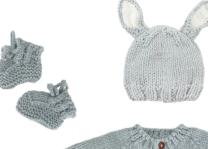

Heirloom Organic Cotton Overalls | Blush, Cream, Grey 3-6m | \$20

Heirloom Organic Cotton Romper | Blush, Cream, Grey 0-3m · 3-6m · 6-12m · 12-18m | \$20

Organic Cotton Lovey, Bear | Cream, Blush Organic Cotton Lovey, Bunny | Cream, Grey 14" x 14" | \$16