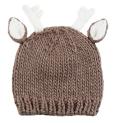

Poncho with Faux Fur Pom | Red, Cream | S 1–2y · M 2–4y | \$21 Faux Fur Poncho | Red | S 1–2y · M 2–4y | \$23

Kendall Holly Hat  $XS \cdot S \cdot M \cdot L$ 

Hartley Deer Hat, Grey  $NB \cdot XS \cdot S \cdot M$ 

Santa Hat, Red NB·XS·S·M·L

Pearl Hat, Gold XS·S·M

Hartley Deer Hat, Tan  $NB \cdot XS \cdot S \cdot M$ 

Buffalo Plaid Hat, Red XS·S·M

Snowflake Hat | Red, Bowie Grey, Blush |  $XS \cdot S \cdot M \cdot L$  | \$14.50 Snowflake Cardigan | Red, Bowie Grey, Blush |  $XS \cdot S \cdot M$  | \$24.50 Snowflake Mittens | Red, Bowie Grey, Blush |  $XS \cdot S \cdot M$  | \$11