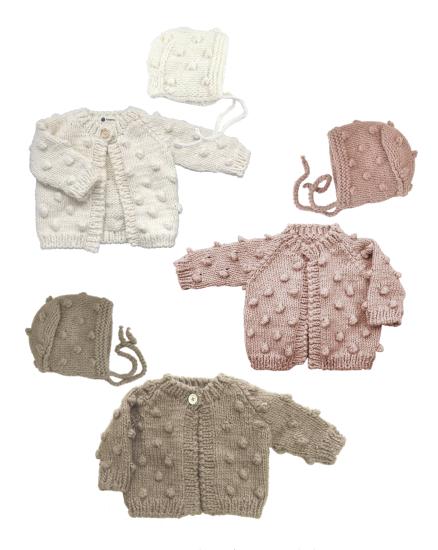

Popcorn Cardigan | Cream, Blush NB  $\cdot$  XS  $\cdot$  S  $\cdot$  M  $\cdot$  L | \$23

Popcorn Cardigan | Flax XS·S·M·L | \$23

Popcorn Bonnet | Cream, Blush, Flax  $NB \cdot XS \cdot S$  | \$14.50

Organic Cotton Blanket | 32" x 40" | \$26 Baby Gift Set (Blanket, Hat, Toy) | \$45