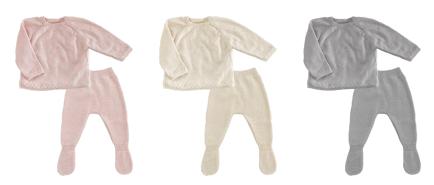

M 2-4y

L 4-6y

Heirloom Merino Wool Romper | Blush, Cream, Grey 0-3m · 3-6m · 6-12m | \$26

Heirloom Organic Cotton Wrap Sweater + Footed Pant Set Blush, Cream, Grey  $0\text{--}3m\cdot 3\text{--}6m\cdot 6\text{--}12m\cdot 12\text{--}18m \ | \ \$34$ 