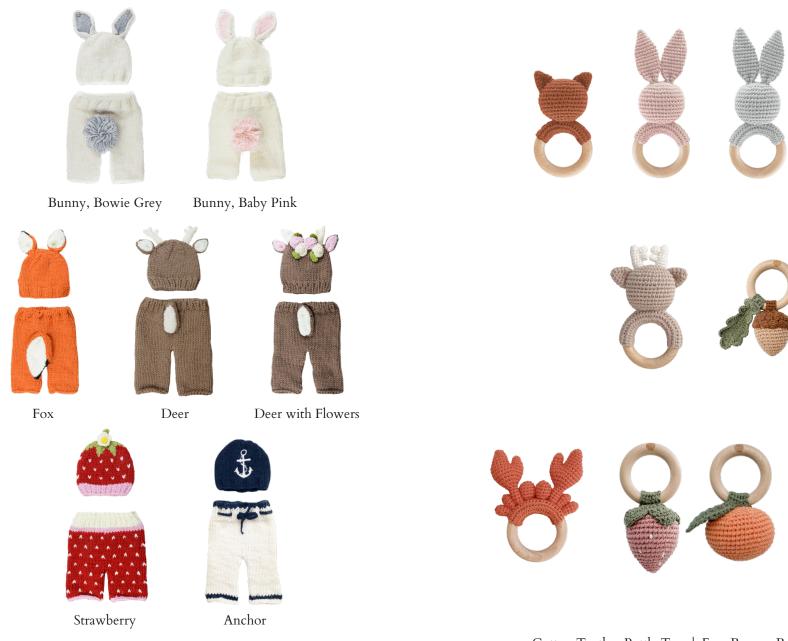

Cotton Teether Rattle Toy | Fox, Bunny, Bear, Deer | \$10 Cotton Teether Rattle Toy | Acorn, Crab, Strawberry, Orange, Beet | \$12

Hat and Pant Set | NB 0-3m | \$27

Randee's Showroom (213) 624-8422 randeesshowroom@gmail.com www.randeesshowroom.com