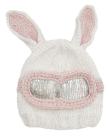

White/ Baby Pink  $NB \cdot XS \cdot S$ 

Bowie Grey with Flowers  $NB \cdot XS \cdot S \cdot M$ 

Bailey Bunny Hats | \$14.50

White/Grey  $S \cdot M$ 

Poppy Daisy Bowie Grey/Yellow  $S \cdot M$ 

Claire-Aude Cream/Yellow M