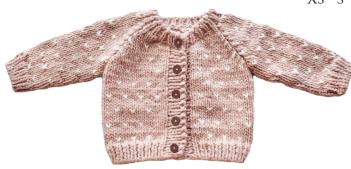

Sawyer Hat, Rose |  $XS \cdot S \cdot M$  | \$14.50 Sawyer Cardigan, Rose |  $XS \cdot S \cdot M$  | \$24.50 Sawyer Mittens, Rose |  $XS \cdot S \cdot M$  | \$11

Classic Pom Hat, Rose |  $XS \cdot S \cdot M$  | \$14.50 Popcorn Cardigan, Rose |  $XS \cdot S \cdot M$  | \$23 Classic Mittens, Rose |  $XS \cdot S \cdot M$  | \$11