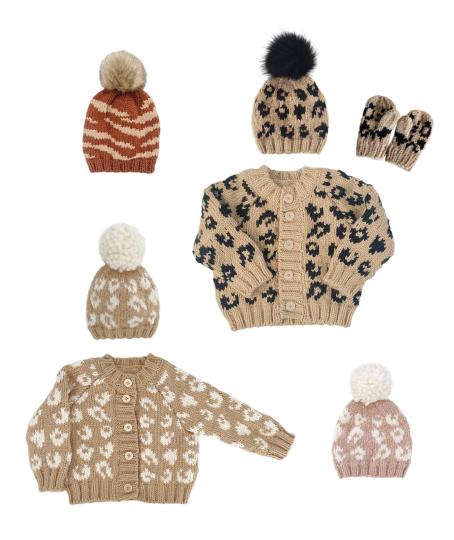

Booties | Cinnamon, Cream, Mustard | NB 0-12m | \$12

Tiger Hat | Cinnamon/Latte | XS·S·M | \$14.50

Cheetah Hat | Latte/Black, Blush/Cream, Latte/Cream NB · XS · S · M · L | \$14.50

Cheetah Cardigan | Latte/Black, Latte/Cream | XS  $\cdot$  S  $\cdot$  M | \$24.50