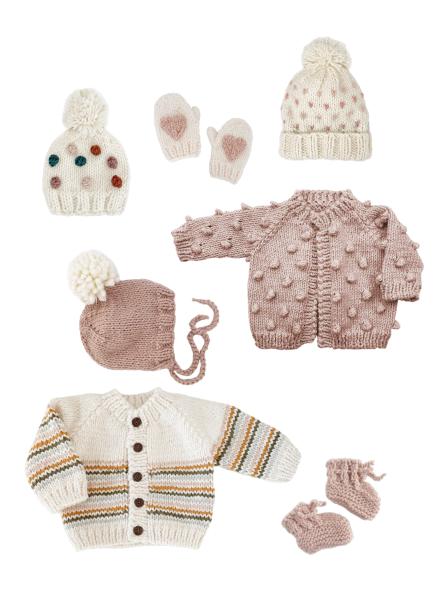

Flower Hat, Blush |  $XS \cdot S \cdot M$  | \$14.50 Flower Cardigan, Blush |  $XS \cdot S \cdot M$  | \$24.50 Flower Mittens, Blush |  $XS \cdot S \cdot M$  | \$11

Heart Hat, Blush | XS  $\cdot$  S  $\cdot$  M  $\cdot$  L | \$14.50 Heart Cardigan, Blush | NB  $\cdot$  XS  $\cdot$  S  $\cdot$  M  $\cdot$  L | \$24.50 Heart Mittens, Blush | XS  $\cdot$  S  $\cdot$  M | \$11

Classic Pom Hat | \$14.50 Blush, Cinnamon, Flax, Latte, Mustard, Olive, Rose | XS  $\cdot$  S  $\cdot$  M Cream, Navy | XS  $\cdot$  S  $\cdot$  M  $\cdot$  L

Classic Booties | \$12 Blush, Bowie Grey, Cream, Cinnamon, Mauve, Mustard, Olive, Walnut, Zinc NB 0-12m

Popcorn Cardigan | Cream, Blush NB  $\cdot$  XS  $\cdot$  S  $\cdot$  M  $\cdot$  L | \$23

Popcorn Cardigan | Flax XS·S·M·L | \$23

Popcorn Bonnet | Cream, Blush, Flax  $NB \cdot XS \cdot S$  | \$14.50

Organic Cotton Blanket | 32" x 40" | \$26 Baby Gift Set (Blanket, Hat, Toy) | \$45