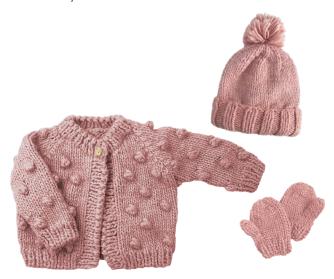

Sawyer Hat, Rose |  $XS \cdot S \cdot M$  | \$14.50 Sawyer Cardigan, Rose |  $XS \cdot S \cdot M$  | \$24.50 Sawyer Mittens, Rose |  $XS \cdot S \cdot M$  | \$11

Classic Pom Hat, Rose |  $XS \cdot S \cdot M$  | \$14.50 Popcorn Cardigan, Rose |  $XS \cdot S \cdot M$  | \$23 Classic Mittens, Rose |  $XS \cdot S \cdot M$  | \$11