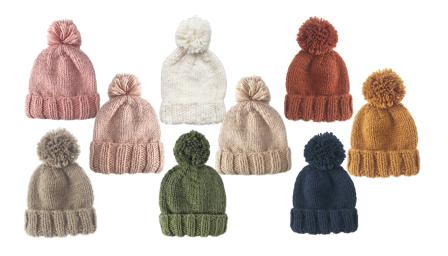

Classic Pom Hat | \$14.50 Blush, Cinnamon, Flax, Latte, Mustard, Olive, Rose | XS  $\cdot$  S  $\cdot$  M Cream, Navy | XS  $\cdot$  S  $\cdot$  M  $\cdot$  L

Classic Booties | \$12 Blush, Bowie Grey, Cream, Cinnamon, Mauve, Mustard, Olive, Walnut, Zinc NB 0-12m