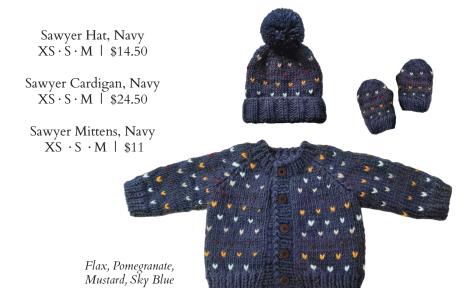

Sawyer Hat | Navy |  $XS \cdot S \cdot M$  | \$14.50 Nell Stripe Hat | Navy/Flax |  $XS \cdot S \cdot M$  | \$14.50 Classic Mittens | Navy, Cream | \$11 Fisherman Sweater | Navy, Cream, Flax |  $XS \cdot S \cdot M$  | \$23