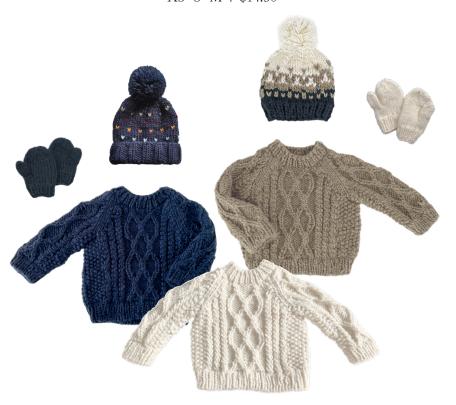

Sawyer Hat | Navy |  $XS \cdot S \cdot M$  | \$14.50 Nell Stripe Hat | Navy/Flax |  $XS \cdot S \cdot M$  | \$14.50 Classic Mittens | Navy, Cream | \$11 Fisherman Sweater | Navy, Cream, Flax |  $XS \cdot S \cdot M$  | \$23