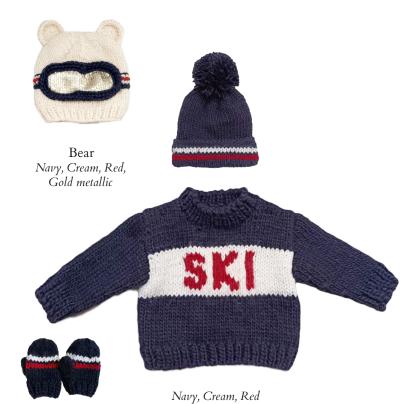

Bunny White, Baby Pink, Silver metallic

Baby Pink

Lavender, Sky Blue,

SKI Hat | Navy | XS · S · M | \$14.50 SKI Sweater | Navy, Baby Pink | XS·S·M | \$24.50 SKI Mittens | Navy, Baby Pink | XS·S·M | \$11

10