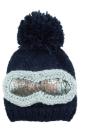

Navy Bowie Grey, Silver metallic

Retro Navy, Cinnamon, Mustard, Bowie Grey, Silver metallic

Black Black, Red, Mustard, Sky Blue Black metallic

Ski Goggle Hats |  $XS \cdot S \cdot M \cdot L$  | \$14.50

Diamond Fair Isle Hat | Olive, Walnut, Navy XS·S·M | \$14.50