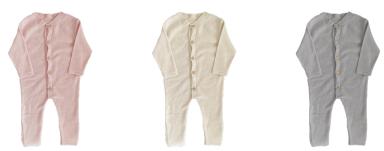

Heirloom Organic Cotton Overalls | Blush, Cream, Grey 3-6m | \$20

Heirloom Organic Cotton Romper | Blush, Cream, Grey 0-3m · 3-6m · 6-12m · 12-18m | \$20

Organic Cotton Lovey, Bear | Cream, Blush Organic Cotton Lovey, Bunny | Cream, Grey 14" x 14" | \$16