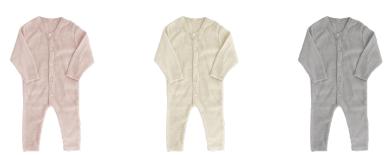

M 2-4y

L 4-6y

Heirloom Merino Wool Romper | Blush, Cream, Grey 0-3m · 3-6m · 6-12m | \$26

Heirloom Organic Cotton Wrap Sweater + Footed Pant Set Blush, Cream, Grey  $0\text{--}3m\cdot 3\text{--}6m\cdot 6\text{--}12m\cdot 12\text{--}18m \ | \ \$34$ 