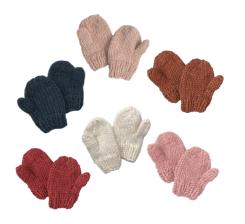

Classic Cardigan | \$23 Blush, Bowie Grey, Cinnamon, Cream, Latte, Mauve, Navy, Olive, Walnut XS, S, M, L

Classic Mittens | \$11 Blush, Cinnamon, Cream Navy, Red, Rose XS·S·M

 $\begin{array}{c|c} Tights & \$7.50 \\ Blush, Oat & NB \cdot XS \cdot S \cdot M \\ Cinnamon & XS \cdot S \cdot M \end{array}$ 

Classic Pom Hat | \$14.50 Blush, Cinnamon, Flax, Latte, Mustard, Olive, Rose | XS  $\cdot$  S  $\cdot$  M Cream, Navy | XS  $\cdot$  S  $\cdot$  M  $\cdot$  L

Classic Booties | \$12 Blush, Bowie Grey, Cream, Cinnamon, Mauve, Mustard, Olive, Walnut, Zinc NB 0-12m