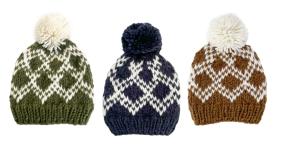

Navy Bowie Grey, Silver metallic

Retro Navy, Cinnamon, Mustard, Bowie Grey, Silver metallic

Black Black, Red, Mustard, Sky Blue Black metallic

Ski Goggle Hats |  $XS \cdot S \cdot M \cdot L$  | \$14.50

Diamond Fair Isle Hat | Olive, Walnut, Navy XS·S·M | \$14.50