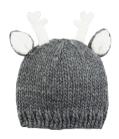

Poncho with Faux Fur Pom | Red, Cream | S 1–2y · M 2–4y | \$21 Faux Fur Poncho | Red | S 1–2y · M 2–4y | \$23

Kendall Holly Hat  $XS \cdot S \cdot M \cdot L$ 

Hartley Deer Hat, Grey  $NB \cdot XS \cdot S \cdot M$ 

Santa Hat, Red NB·XS·S·M·L

Pearl Hat, Gold XS·S·M

Hartley Deer Hat, Tan  $NB \cdot XS \cdot S \cdot M$ 

Buffalo Plaid Hat, Red XS·S·M

Snowflake Hat | Red, Bowie Grey, Blush |  $XS \cdot S \cdot M \cdot L$  | \$14.50 Snowflake Cardigan | Red, Bowie Grey, Blush |  $XS \cdot S \cdot M$  | \$24.50 Snowflake Mittens | Red, Bowie Grey, Blush |  $XS \cdot S \cdot M$  | \$11