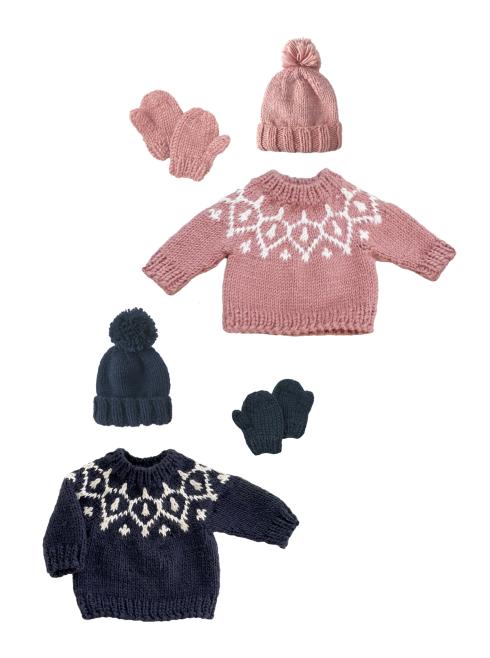

Classic Pom Hat | Navy, Rose | XS·S·M | \$14.50 Icicle Sweater | Navy, Rose | XS·S·M | \$24.50 Classic Mittens | Navy, Rose | XS·S·M | \$11

Sawyer Hat, Retro  $XS \cdot S \cdot M \cdot L \mid \$14.50$ 