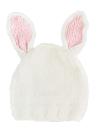

White/ Baby Pink  $NB \cdot XS \cdot S$ 

Bowie Grey with Flowers  $NB \cdot XS \cdot S \cdot M$ 

Bailey Bunny Hats | \$14.50

White/Grey  $S \cdot M$ 

Poppy Daisy Bowie Grey/Yellow  $S \cdot M$ 

Claire-Aude Cream/Yellow M

Capel White/Grey  $S \cdot M$ 

Liberty Bunny Hats | \$14.50

Rusty Fox Hat | Cinnamon | NB  $\cdot$  XS  $\cdot$  S  $\cdot$  M | \$14.50

Lennon Lion Bonnet | Cinnamon, Cream, Mustard NB·XS·S·M | \$14.50

Classic Cardigan | Cinnamon, Cream | XS·S·M·L | \$23