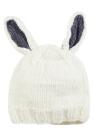

White/ Baby Pink  $NB \cdot XS \cdot S$ 

Bowie Grey with Flowers  $NB \cdot XS \cdot S \cdot M$ 

Bailey Bunny Hats | \$14.50

White/Grey  $S \cdot M$ 

Poppy Daisy Bowie Grey/Yellow  $S \cdot M$ 

Claire-Aude Cream/Yellow M

Capel White/Grey  $S \cdot M$ 

Liberty Bunny Hats | \$14.50

Rusty Fox Hat | Cinnamon | NB  $\cdot$  XS  $\cdot$  S  $\cdot$  M | \$14.50

Lennon Lion Bonnet | Cinnamon, Cream, Mustard NB·XS·S·M | \$14.50

Classic Cardigan | Cinnamon, Cream | XS·S·M·L | \$23