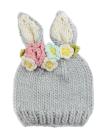

White/ Baby Pink  $NB \cdot XS \cdot S$ 

Bowie Grey with Flowers  $NB \cdot XS \cdot S \cdot M$ 

Bailey Bunny Hats | \$14.50

White/Grey  $S \cdot M$ 

Poppy Daisy Bowie Grey/Yellow  $S \cdot M$ 

Claire-Aude Cream/Yellow M

Capel White/Grey  $S \cdot M$ 

Liberty Bunny Hats | \$14.50

Rusty Fox Hat | Cinnamon | NB  $\cdot$  XS  $\cdot$  S  $\cdot$  M | \$14.50

Lennon Lion Bonnet | Cinnamon, Cream, Mustard NB·XS·S·M | \$14.50

Classic Cardigan | Cinnamon, Cream | XS·S·M·L | \$23