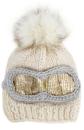

Navy Bowie Grey, Silver metallic

Retro Navy, Cinnamon, Mustard, Bowie Grey, Silver metallic

Black Black, Red, Mustard, Sky Blue Black metallic

Ski Goggle Hats |  $XS \cdot S \cdot M \cdot L$  | \$14.50

Diamond Fair Isle Hat | Olive, Walnut, Navy XS·S·M | \$14.50