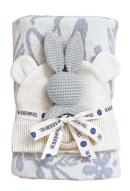

Heirloom Organic Cotton Overalls | Blush, Cream, Grey 3-6m | \$20

Heirloom Organic Cotton Romper | Blush, Cream, Grey 0-3m · 3-6m · 6-12m · 12-18m | \$20

Organic Cotton Lovey, Bear | Cream, Blush Organic Cotton Lovey, Bunny | Cream, Grey 14" x 14" | \$16

Heirloom Organic Cotton Pique Blanket | Blush, Cream, Grey 32" x 40" | \$26

Pique Blanket + Lovey Gift Set, Bear | Cream, Blush Pique Blanket + Lovey Gift Set, Bunny | Cream, Grey \$39.50

Sunset Hat | Navy, Rose | XS·S·M | \$14.50 Sunset Cardigan | Navy, Rose | XS·S·M | \$24.50 Classic Mittens | Navy, Rose | XS·S·M | \$11