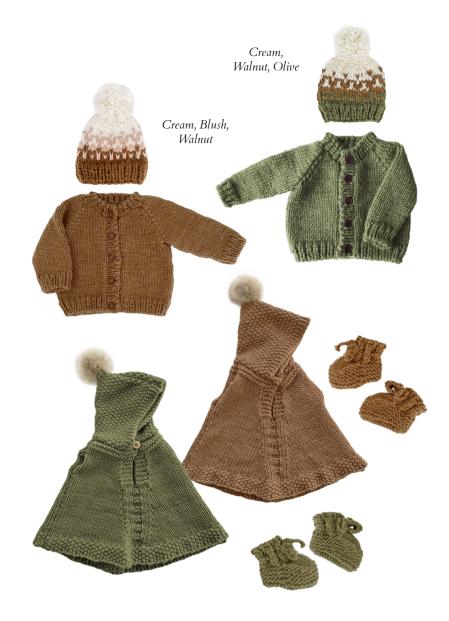

Nell Stripe Hat | Blush/Walnut, Olive/Walnut | XS · S · M | \$14.50 Classic Cardigan | Walnut, Olive | XS · S · M | \$23 Poncho with Faux Fur Pom | Olive, Walnut | S 1-2y · M 2-4y | \$21 Classic Booties | Olive, Walnut | NB 0-12m | \$12