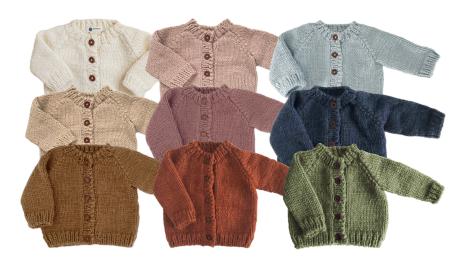

Classic Cardigan | \$23 Blush, Bowie Grey, Cinnamon, Cream, Latte, Mauve, Navy, Olive, Walnut XS, S, M, L

Classic Mittens | \$11 Blush, Cinnamon, Cream Navy, Red, Rose XS·S·M

 $\begin{array}{c|c} Tights & \$7.50 \\ Blush, Oat & NB \cdot XS \cdot S \cdot M \\ Cinnamon & XS \cdot S \cdot M \end{array}$ 