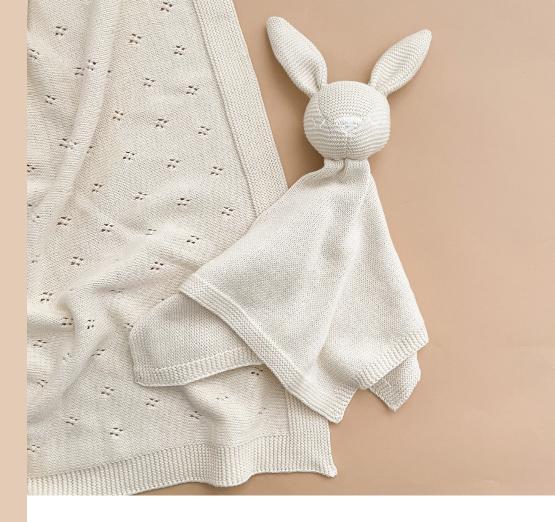

Heirloom Organic Cotton Overalls | Blush, Cream, Grey 3-6m | \$20

Heirloom Organic Cotton Romper | Blush, Cream, Grey 0-3m · 3-6m · 6-12m · 12-18m | \$20

Organic Cotton Lovey, Bear | Cream, Blush Organic Cotton Lovey, Bunny | Cream, Grey 14" x 14" | \$16

Heirloom Organic Cotton Pique Blanket | Blush, Cream, Grey 32" x 40" | \$26

Pique Blanket + Lovey Gift Set, Bear | Cream, Blush Pique Blanket + Lovey Gift Set, Bunny | Cream, Grey \$39.50

Sunset Hat | Navy, Rose | XS·S·M | \$14.50 Sunset Cardigan | Navy, Rose | XS·S·M | \$24.50 Classic Mittens | Navy, Rose | XS·S·M | \$11