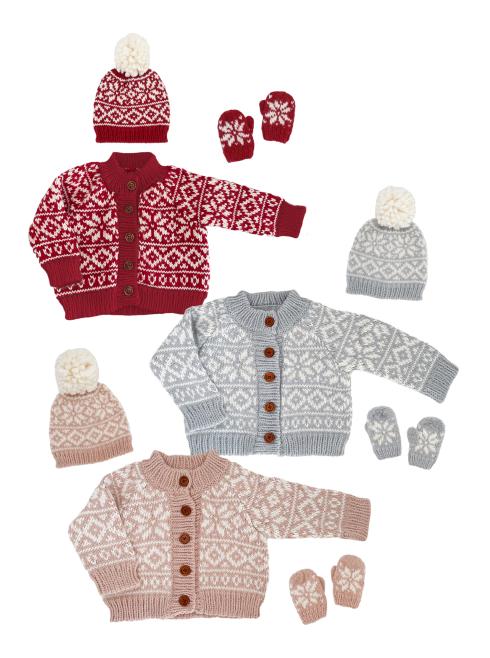

Classic Pom Hat | Navy, Rose | XS·S·M | \$14.50 Icicle Sweater | Navy, Rose | XS·S·M | \$24.50 Classic Mittens | Navy, Rose | XS·S·M | \$11

Sawyer Hat, Retro  $XS \cdot S \cdot M \cdot L \mid \$14.50$ 

Sawyer Cardigan, Retro XS·S·M | \$24.50

Sawyer Mittens, Retro XS · S · M | \$11

Cinnamon, Mustard, Olive, Navy

6

Stripe Hat, Retro XS·S·M·L | \$14.50

Stripe Cardigan, Retro  $XS \cdot S \cdot M \cdot L \mid \$24.50$ 

Stripe Mittens, Retro XS · S · M | \$11

Cinnamon, Blush, Mustard, Olive, Teal, Navy

Sawyer Hat, Blush  $XS \cdot S \cdot M \cdot L \mid \$14.50$ 

Sawyer Cardigan, Blush XS·S·M·L | \$24.50

Sawyer Mittens, Blush XS·S·M | \$11