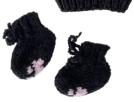

Nell Stripe Hat | Blush/Walnut, Olive/Walnut | XS · S · M | \$14.50 Classic Cardigan | Walnut, Olive | XS · S · M | \$23 Poncho with Faux Fur Pom | Olive, Walnut | S 1-2y · M 2-4y | \$21 Classic Booties | Olive, Walnut | NB 0-12m | \$12