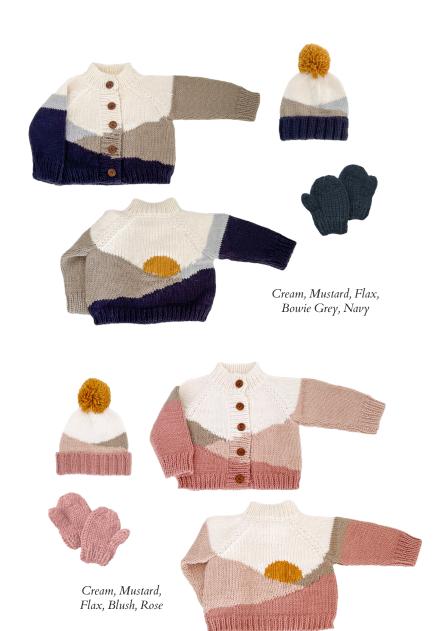

Heirloom Organic Cotton Pique Blanket | Blush, Cream, Grey 32" x 40" | \$26

Pique Blanket + Lovey Gift Set, Bear | Cream, Blush Pique Blanket + Lovey Gift Set, Bunny | Cream, Grey \$39.50

Sunset Hat | Navy, Rose | XS·S·M | \$14.50 Sunset Cardigan | Navy, Rose | XS·S·M | \$24.50 Classic Mittens | Navy, Rose | XS·S·M | \$11