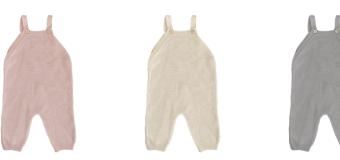

Heirloom Organic Cotton Overalls | Blush, Cream, Grey 3-6m | \$20

Heirloom Organic Cotton Romper | Blush, Cream, Grey 0-3m · 3-6m · 6-12m · 12-18m | \$20

Organic Cotton Lovey, Bear | Cream, Blush Organic Cotton Lovey, Bunny | Cream, Grey 14" x 14" | \$16