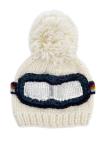

Navy Bowie Grey, Silver metallic

Retro Navy, Cinnamon, Mustard, Bowie Grey, Silver metallic

Black Black, Red, Mustard, Sky Blue Black metallic

Ski Goggle Hats |  $XS \cdot S \cdot M \cdot L$  | \$14.50

Diamond Fair Isle Hat | Olive, Walnut, Navy XS·S·M | \$14.50