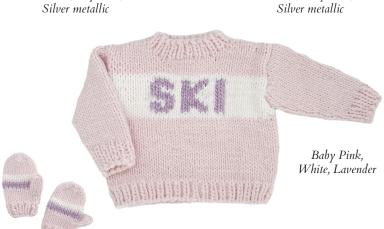

Bunny White, Baby Pink, Silver metallic

Baby Pink

Lavender, Sky Blue,

SKI Hat | Navy | XS · S · M | \$14.50 SKI Sweater | Navy, Baby Pink | XS·S·M | \$24.50 SKI Mittens | Navy, Baby Pink | XS·S·M | \$11

10