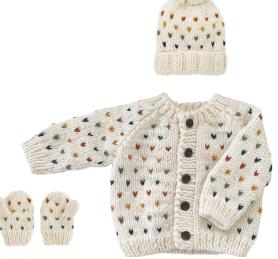

Popcorn Cardigan | Cream, Blush NB  $\cdot$  XS  $\cdot$  S  $\cdot$  M  $\cdot$  L | \$23

Popcorn Cardigan | Flax XS·S·M·L | \$23

Popcorn Bonnet | Cream, Blush, Flax  $NB \cdot XS \cdot S$  | \$14.50

Organic Cotton Blanket | 32" x 40" | \$26 Baby Gift Set (Blanket, Hat, Toy) | \$45