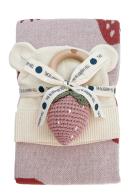

Cotton Teether Rattle Toy | Fox, Bunny, Bear, Deer | \$10 Cotton Teether Rattle Toy | Acorn, Crab, Strawberry, Orange, Beet | \$12

Hat and Pant Set | NB 0-3m | \$27

Randee's Showroom (213) 624-8422 randeesshowroom@gmail.com www.randeesshowroom.com