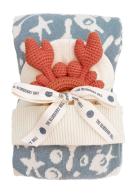

Heirloom Organic Cotton Pique Blanket | Blush, Cream, Grey 32" x 40" | \$26

Pique Blanket + Lovey Gift Set, Bear | Cream, Blush Pique Blanket + Lovey Gift Set, Bunny | Cream, Grey \$39.50

Sunset Hat | Navy, Rose | XS·S·M | \$14.50 Sunset Cardigan | Navy, Rose | XS·S·M | \$24.50 Classic Mittens | Navy, Rose | XS·S·M | \$11