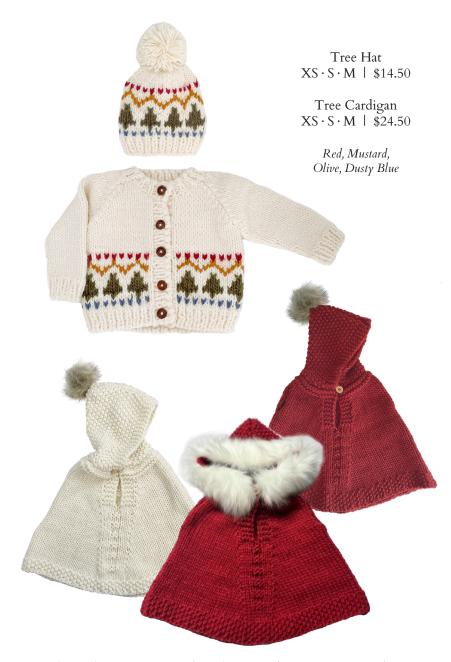

Heirloom Organic Cotton Pique Blanket | Blush, Cream, Grey 32" x 40" | \$26

Pique Blanket + Lovey Gift Set, Bear | Cream, Blush Pique Blanket + Lovey Gift Set, Bunny | Cream, Grey \$39.50

Sunset Hat | Navy, Rose | XS·S·M | \$14.50 Sunset Cardigan | Navy, Rose | XS·S·M | \$24.50 Classic Mittens | Navy, Rose | XS·S·M | \$11