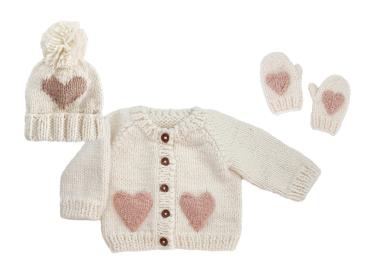

Flower Hat, Blush |  $XS \cdot S \cdot M$  | \$14.50 Flower Cardigan, Blush |  $XS \cdot S \cdot M$  | \$24.50 Flower Mittens, Blush |  $XS \cdot S \cdot M$  | \$11

Heart Hat, Blush | XS  $\cdot$  S  $\cdot$  M  $\cdot$  L | \$14.50 Heart Cardigan, Blush | NB  $\cdot$  XS  $\cdot$  S  $\cdot$  M  $\cdot$  L | \$24.50 Heart Mittens, Blush | XS  $\cdot$  S  $\cdot$  M | \$11